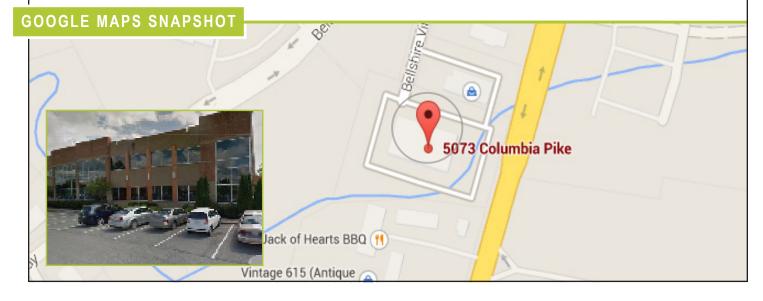

### The Allergy, Asthma & Sinus Center 5073 Columbia Pike Suite 230 Spring Hill, TN 37174 (Spring Hill Medical Plaza)

# FROM NASHVILLE

- Take I-40 E/I-65 S.
- Keep right to continue on I-65 S, follow signs for Huntsville.
- Take exit 59A-59B for TN-840 toward Knoxville.
- Take exit 59B to merge onto TN-840 W.
- Take exit 28 for US 31 toward Columbia/Franklin.
- Turn left onto TN-6 S/US-31/Columbia Pike.
- Destination will be on the right.

# FROM FRANKLIN

- Head northeast toward 3rd Ave S.
- Exit the traffic circle onto Main St/Public Square.
- Continue to follow Main St.
- Turn left onto Columbia Ave.
- Continue onto TN-6 S/US-31/Columbia Pike.
- Destination will be on the right.

# FROM COLUMBIA

- Follow US-31N to Miles Johnson Pkwy.
- Turn left onto Miles Johnson Pkwy.
- Take the 1st right onto Belshire Way.
- Take the 3rd right onto Columbia Pike.
- Destination will be on the right.